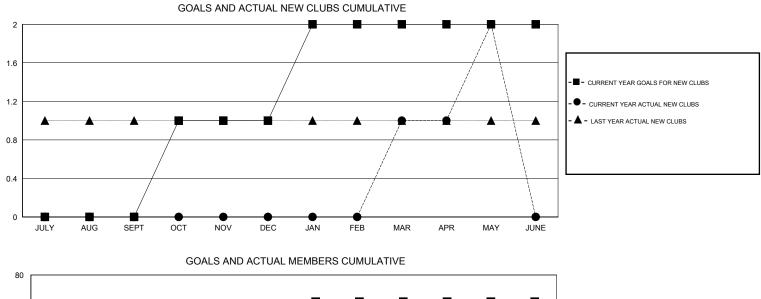

## GMT: Ton Soeters

| GMT: Ton Soe          | eters            |           | LOCATIO          | N TURKEY         | GN                    |                    |                                     |                    | GMT CA 4         |
|-----------------------|------------------|-----------|------------------|------------------|-----------------------|--------------------|-------------------------------------|--------------------|------------------|
| Clubs                 |                  |           |                  |                  | Members               |                    |                                     |                    |                  |
| RESULTS FOR 2015-2016 |                  |           |                  |                  | RESULTS FOR 2015-2016 |                    |                                     |                    |                  |
| QUARTER               | NEW CLUB<br>GOAL | NEW CLUBS | DROPPED<br>CLUBS | NET<br>GAIN/LOSS | QUARTER               | NEW MEMBER<br>GOAL | CHARTER AND<br>NEW MEMBERS<br>ADDED | DROPPED<br>MEMBERS | NET<br>GAIN/LOSS |
| JULY/AUG/SEPT         | 0                | 0         | 0                | 0                | JULY/AUG/SEPT         | 0                  | 5                                   | 26                 | -21              |
| OCT/NOV/DEC           | 1                | 0         | 0                | 0                | OCT/NOV/DEC           | 42                 | 19                                  | 13                 | 6                |
| JAN/FEB/MAR           | 1                | 1         | 1                | 0                | JAN/FEB/MAR           | 22                 | 40                                  | 17                 | 23               |
| APR/MAY/JUNE          | 0                | 1         | 0                | 1                | APR/MAY/JUNE          | 0                  | 59                                  | 22                 | 37               |