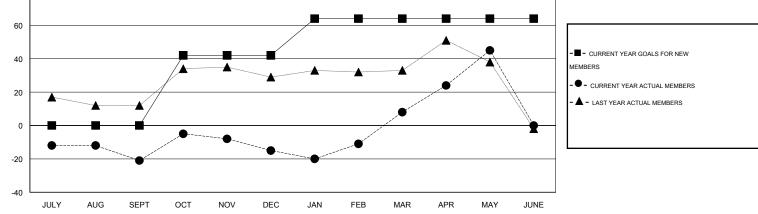

## GMT: Ton Soeters

| GMT: Ton Soe          | eters            |           | LOCATIO          | N TURKEY         | GN                    |                    |                                     |                    | GMT CA 4         |
|-----------------------|------------------|-----------|------------------|------------------|-----------------------|--------------------|-------------------------------------|--------------------|------------------|
| Clubs                 |                  |           |                  |                  | Members               |                    |                                     |                    |                  |
| RESULTS FOR 2015-2016 |                  |           |                  |                  | RESULTS FOR 2015-2016 |                    |                                     |                    |                  |
| QUARTER               | NEW CLUB<br>GOAL | NEW CLUBS | DROPPED<br>CLUBS | NET<br>GAIN/LOSS | QUARTER               | NEW MEMBER<br>GOAL | CHARTER AND<br>NEW MEMBERS<br>ADDED | DROPPED<br>MEMBERS | NET<br>GAIN/LOSS |
| JULY/AUG/SEPT         | 0                | 0         | 0                | 0                | JULY/AUG/SEPT         | 0                  | 5                                   | 26                 | -21              |
| OCT/NOV/DEC           | 1                | 0         | 0                | 0                | OCT/NOV/DEC           | 42                 | 19                                  | 13                 | 6                |
| JAN/FEB/MAR           | 1                | 1         | 1                | 0                | JAN/FEB/MAR           | 22                 | 40                                  | 17                 | 23               |
| APR/MAY/JUNE          | 0                | 1         | 0                | 1                | APR/MAY/JUNE          | 0                  | 59                                  | 22                 | 37               |